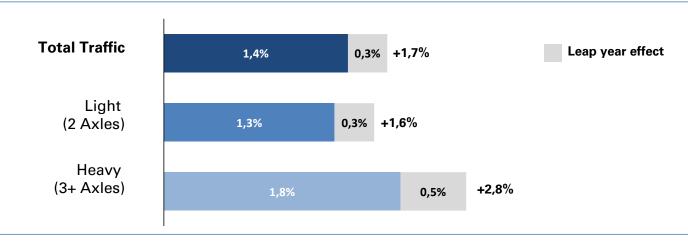

## **Traffic Performance**

(Change in Km travelled)

Jan - Sep 2024 vs 2023

Traffic by month<sup>(1)</sup>

|                  |      |      |      |       |      |       |       |      | Op 10 |      |  |
|------------------|------|------|------|-------|------|-------|-------|------|-------|------|--|
|                  | Jan  | Feb  | Mar  | Apr   | May  | June  | July  | Aug  | Sep   | Sep  |  |
| % change vs 2023 | 3,4% | 6,7% | 3,1% | -0,2% | 5,2% | -0,3% | -0,9% | 1,3% | -0,4% | 1,7% |  |