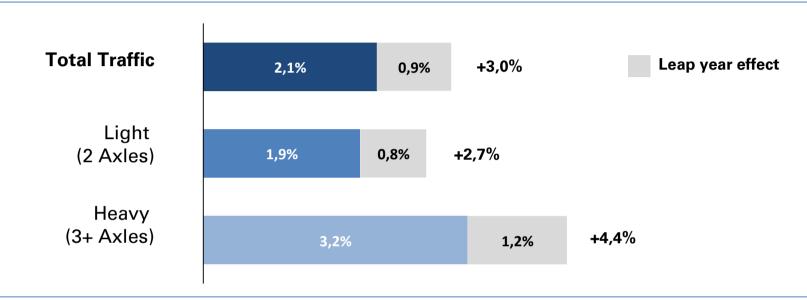

## **Traffic Performance**

(Change in Km travelled)

Jan - Apr 2024 vs 2023

Traffic by month<sup>(1)</sup>

|                  | Jan  | Feb  | Mar <sup>(2)</sup> | Apr <sup>(2)</sup> | Up to<br>Apr |
|------------------|------|------|--------------------|--------------------|--------------|
| % change vs 2023 | 3,4% | 6,7% | 3,1%               | -0,5%              | 3,0%         |

+2,1% excluding the leap year effect

- (1) Preliminary figures, kilometres travelled on Autostrade per l'Italia network.
- (2) March and April traffic performance influenced by the different calendar of the Easter break (Easter Sunday on 31 March in 2024 and on 6 April in 2023).